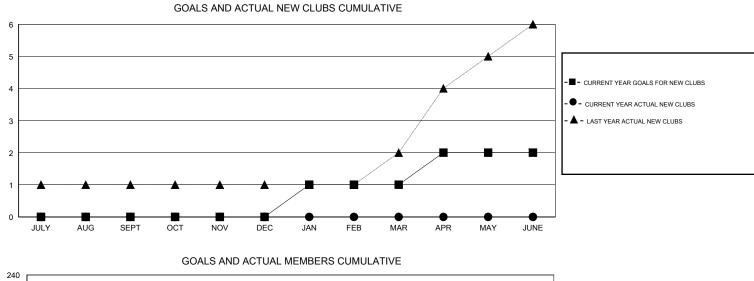

## / Wona

| GMT:                  | Gary Wong |                  |           |                  |                  | GMT CA 1              |                    |                                     |                    |                  |
|-----------------------|-----------|------------------|-----------|------------------|------------------|-----------------------|--------------------|-------------------------------------|--------------------|------------------|
|                       |           |                  | Clubs     |                  |                  | Members               |                    |                                     |                    |                  |
| RESULTS FOR 2014-2015 |           |                  |           |                  |                  | RESULTS FOR 2014-2015 |                    |                                     |                    |                  |
| QUART                 | FER       | NEW CLUB<br>GOAL | NEW CLUBS | DROPPED<br>CLUBS | NET<br>GAIN/LOSS | QUARTER               | NEW MEMBER<br>GOAL | CHARTER AND<br>NEW MEMBERS<br>ADDED | DROPPED<br>MEMBERS | NET<br>GAIN/LOSS |
| JULY/AL               | JG/SEPT   | 0                | 0         | 0                | 0                | JULY/AUG/SEPT         | 10                 | 85                                  | 43                 | 42               |
| OCT/NO                | V/DEC     | 0                | 0         | 0                | 0                | OCT/NOV/DEC           | 0                  | 44                                  | 59                 | -15              |
| JAN/FEE               | B/MAR     | 1                | 0         | 0                | 0                | JAN/FEB/MAR           | 25                 | 0                                   | 0                  | 0                |
| APR/MA                | Y/JUNE    | 1                | 0         | 0                | 0                | APR/MAY/JUNE          | 10                 | 0                                   | 0                  | 0                |