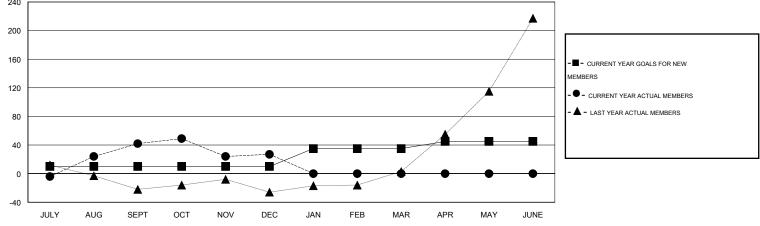

## / Wona

| GMT:                  | Gary Wong |                  |           |                  |                  | GMT CA 1              |                    |                                     |                    |                  |
|-----------------------|-----------|------------------|-----------|------------------|------------------|-----------------------|--------------------|-------------------------------------|--------------------|------------------|
|                       |           |                  | Clubs     |                  |                  | Members               |                    |                                     |                    |                  |
| RESULTS FOR 2014-2015 |           |                  |           |                  |                  | RESULTS FOR 2014-2015 |                    |                                     |                    |                  |
| QUART                 | FER       | NEW CLUB<br>GOAL | NEW CLUBS | DROPPED<br>CLUBS | NET<br>GAIN/LOSS | QUARTER               | NEW MEMBER<br>GOAL | CHARTER AND<br>NEW MEMBERS<br>ADDED | DROPPED<br>MEMBERS | NET<br>GAIN/LOSS |
| JULY/AL               | JG/SEPT   | 0                | 0         | 0                | 0                | JULY/AUG/SEPT         | 10                 | 85                                  | 43                 | 42               |
| OCT/NO                | V/DEC     | 0                | 0         | 0                | 0                | OCT/NOV/DEC           | 0                  | 44                                  | 59                 | -15              |
| JAN/FEE               | B/MAR     | 1                | 0         | 0                | 0                | JAN/FEB/MAR           | 25                 | 0                                   | 0                  | 0                |
| APR/MA                | Y/JUNE    | 1                | 0         | 0                | 0                | APR/MAY/JUNE          | 10                 | 0                                   | 0                  | 0                |